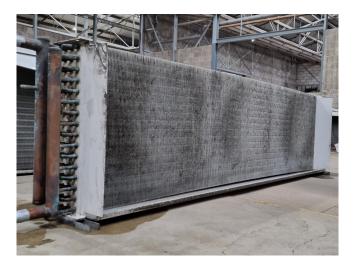

## **Specifications**

| Brand           | Helpman                             |
|-----------------|-------------------------------------|
| Туре            | Glycol block                        |
| kW              | 59,4                                |
| Refrigerant     | Glycol                              |
| Number of Fans  | 0                                   |
| Fin Space in mm | 7                                   |
| Defrosting      | None                                |
| Sizes           | 2570x260x650 mm                     |
|                 | (LxWxH)                             |
| Remarks         | Surface area: 45,9 m <sup>2</sup>   |
| Remarks         | *Capacity based on a                |
|                 | airflow of 17.500 m <sup>3</sup> /h |
| Stock           | 2                                   |

#### **Used Helpman Glycol block**

Used Helpman Glycol evaporating block. Capacity of 59,4 kW at a airflow of 17.500 m<sup>3</sup>/h.

\*All components of this used evaporator will be tested on good working, leak free condition (electro engines), coils, bearings) Choosing HOSBV means buying with warranty. We perform a industrial cleaning and rust spots will be covered. Also, we can arrange your shipment.