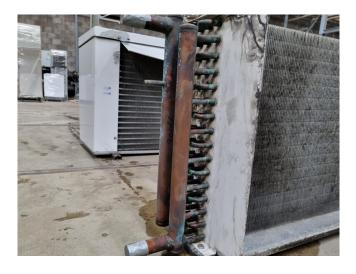

## **Specifications**

| Brand           | Helpman                             |
|-----------------|-------------------------------------|
| Туре            | Glycol block                        |
| kW              | 59,4                                |
| Refrigerant     | Glycol                              |
| Number of Fans  | 0                                   |
| Fin Space in mm | 7                                   |
| Defrosting      | None                                |
| Sizes           | 2570x260x650 mm                     |
|                 | (LxWxH)                             |
| Remarks         | Surface area: 45,9 m <sup>2</sup>   |
| Remarks         | *Capacity based on a                |
|                 | airflow of 17.500 m <sup>3</sup> /h |
| Stock           | 2                                   |

#### **Used Helpman Glycol block**

Used Helpman Glycol evaporating block. Capacity of 59,4 kW at a airflow of 17.500 m<sup>3</sup>/h.

\*All components of this used evaporator will be tested on good working, leak free condition (electro engines), coils, bearings) Choosing HOSBV means buying with warranty. We perform a industrial cleaning and rust spots will be covered. Also, we can arrange your shipment.