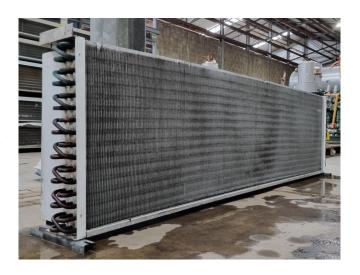

## **Specifications**

| Brand           | Helpman                             |
|-----------------|-------------------------------------|
| Туре            | Glycol block                        |
| kW              | 59,4                                |
| Refrigerant     | Glycol                              |
| Number of Fans  | 0                                   |
| Fin Space in mm | 7                                   |
| Defrosting      | None                                |
| Sizes           | 2570x260x650 mm                     |
|                 | (LxWxH)                             |
| Remarks         | Surface area: 45,9 m <sup>2</sup>   |
| Remarks         | *Capacity based on a                |
|                 | airflow of 17.500 m <sup>3</sup> /h |
| Stock           | 2                                   |

#### **Used Helpman Glycol block**

Used Helpman Glycol evaporating block. Capacity of 59,4 kW at a airflow of 17.500 m<sup>3</sup>/h.

\*All components of this used evaporator will be tested on good working, leak free condition (electro engines), coils, bearings) Choosing HOSBV means buying with warranty. We perform a industrial cleaning and rust spots will be covered. Also, we can arrange your shipment.