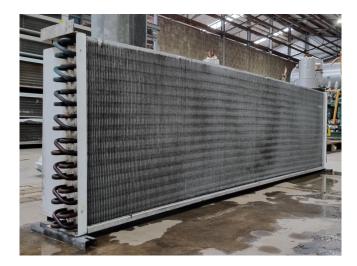

## **Specifications**

| Brand           | Helpman                             |
|-----------------|-------------------------------------|
| Туре            | Glycol block                        |
| kW              | 59,4                                |
| Refrigerant     | Glycol                              |
| Number of Fans  | 0                                   |
| Fin Space in mm | 7                                   |
| Defrosting      | None                                |
| Sizes           | 2570x260x650 mm                     |
|                 | (LxWxH)                             |
| Remarks         | Surface area: 45,9 m <sup>2</sup>   |
| Remarks         | *Capacity based on a                |
|                 | airflow of 17.500 m <sup>3</sup> /h |
| Stock           | 2                                   |

#### **Used Helpman Glycol block**

Used Helpman Glycol evaporating block. Capacity of 59,4 kW at a airflow of 17.500 m<sup>3</sup>/h.

\*All components of this used evaporator will be tested on good working, leak free condition (electro engines), coils, bearings) Choosing HOSBV means buying with warranty. We perform a industrial cleaning and rust spots will be covered. Also, we can arrange your shipment.